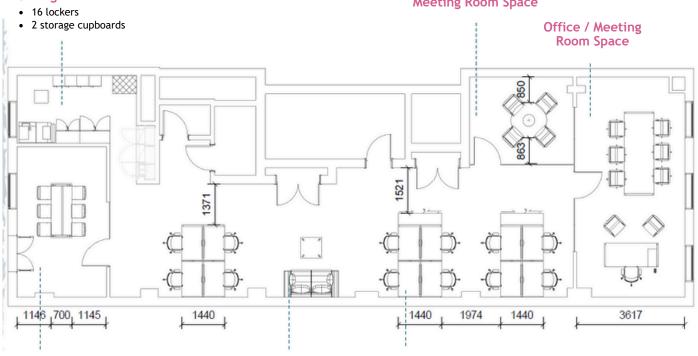

The third floor has a net floor area of 1,445 sq ft and is column free, partially fitted & fully furnished.

### **Storage Area**

## **Meeting Room Space**

Reception

## **Breakout Space**

- 1 high table
- 6 skid base high stools

## **Desks**

- 6 back to back desks
- 2 desks with cupboard space
- Cable management