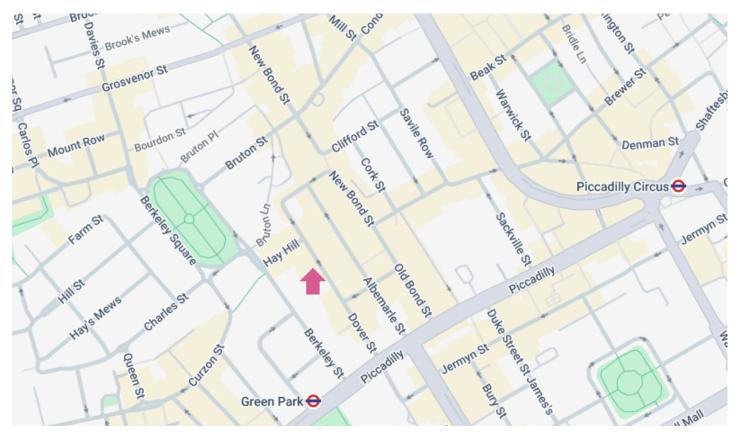

### LOCATION

The building is prominently situated on the west side of Dover Street close to its junction with Hay Hill and Piccadilly to the south, just minutes away from Berkeley Square. Dover Street is notable for its Georgian architecture and is an attractive and vibrant thoroughfare within the heart of Mayfair. The transport links are excellent with Green Park (Jubilee & Victoria lines) and Piccadilly Circus (Piccadilly & Northern lines) underground stations all within comfortable walking distance of the property.