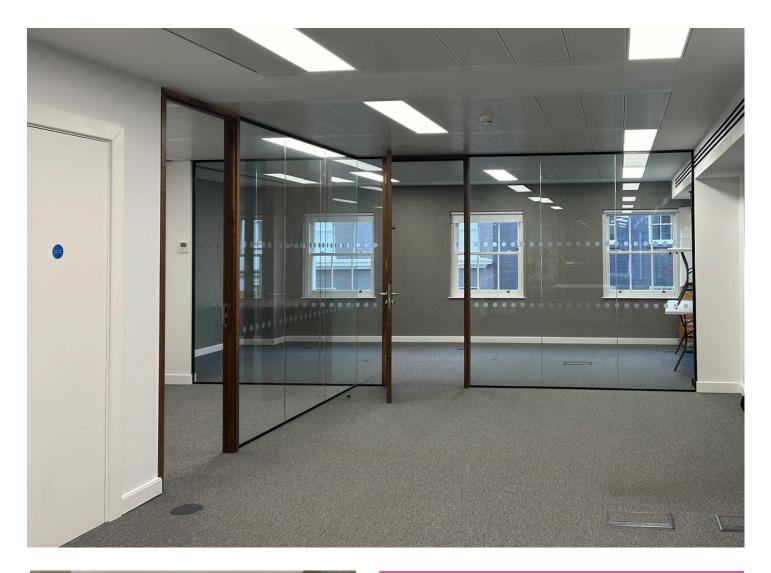

The third floor has a net floor area of 1,445 sq ft and is column free, partially fitted & fully furnished.

## **Meeting Room Space**

Reception