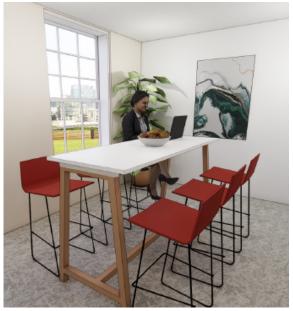

# 32 Dover Street, Mayfair, W1S 4NE

Quality Furnished & Fitted Offices 3rd Floor - 1,445 sq ft







## DESCRIPTION

This luxury self contained office floor sits behind an attractive period style facade, in which amenities incorporate a 4 person passenger lift and a VRV air conditioning system in the ceiling.

The third floor has a net floor area of 1,445 sq ft and is column free, partially fitted & fully furnished.







### **Storage Area**

## **Meeting Room Space**



Reception

## **Breakout Space**

- 1 high table
- 6 skid base high stools

## **Desks**

- 6 back to back desks
- 2 desks with cupboard space
- Cable management





## **AMENITIES**



Four person passenger lift



Fully Furnished space



Meeting Room



Fitted Kitchenette



Demised WCs

















### LOCATION

The building is prominently situated on the west side of Dover Street close to its junction with Hay Hill and Piccadilly to the south, just minutes away from Berkeley Square. Dover Street is notable for its Georgian architecture and is an attractive and vibrant thoroughfare within the heart of Mayfair. The transport links are excellent with Green Park (Jubilee & Victoria lines) and Piccadilly Circus (Piccadilly & Northern lines) underground stations all within comfortable walking distance of the property.

## **TERMS**

Rent: £152,000 pax (£105.00 per sq ft)

Business Rates: £55,146 payable (£38.00 per sq ft).

Service charge: Estimated for current year £21,165

(£14.00 psf)

The space is offered fully furnished.

Lease: A new lease available by arrangement.

EPC: B (