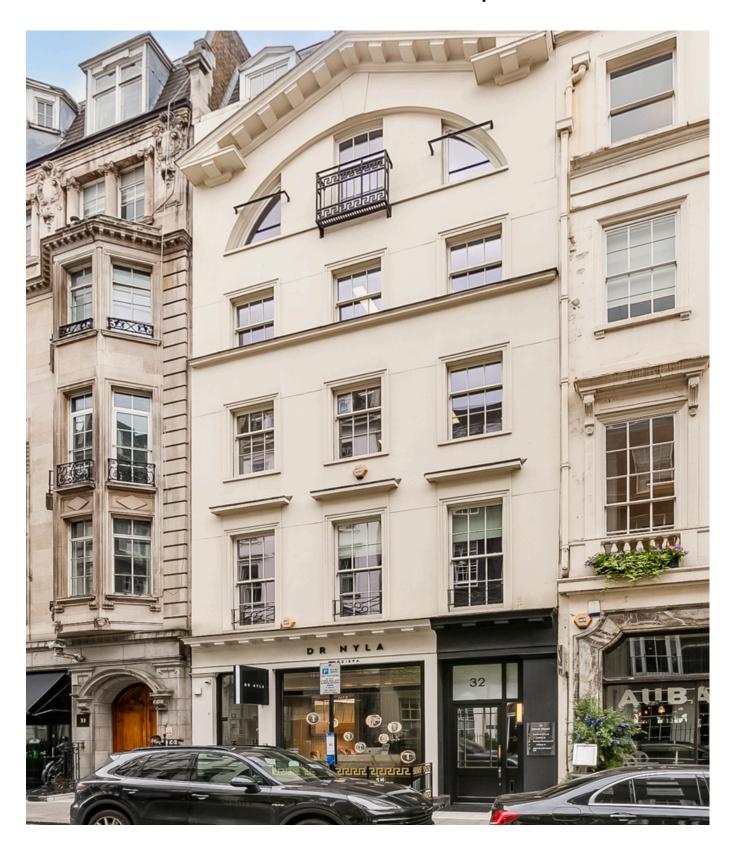

# 32 Dover Street, Mayfair, W1S 4NE

Quality Furnished & Fitted Offices 3rd Floor - 1,445 sq ft

### LOCATION

The building is prominently situated on the west side of Dover Street close to its junction with Hay Hill and Piccadilly to the south, just minutes away from Berkeley Square. Dover Street is notable for its Georgian architecture and is an attractive and vibrant thoroughfare within the heart of Mayfair. The transport links are excellent with Green Park (Jubilee & Victoria lines) and Piccadilly Circus (Piccadilly & Northern lines) underground stations all within comfortable walking distance of the property.