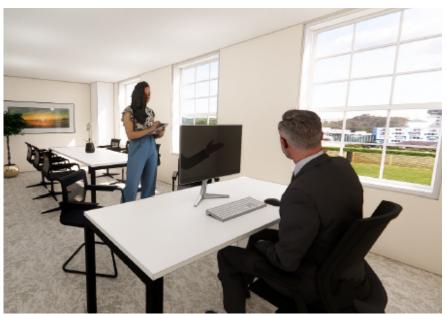

# 32 Dover Street, Mayfair, W1S 4NE

Quality Furnished & Fitted Offices 3rd Floor - 1,445 sq ft







## DESCRIPTION

This luxury self contained office floor sits behind an attractive period style facade, in which amenities incorporate a 4 person passenger lift and a VRV air conditioning system in the ceiling.

The third floor has a net floor area of 1,445 sq ft and is column free, partially fitted & fully furnished.







### **Storage Area**

## **Meeting Room Space**



Reception

## **Breakout Space**

- 1 high table
- 6 skid base high stools

## **Desks**

- 6 back to back desks
- 2 desks with cupboard space
- Cable management





## **AMENITIES**



Four person passenger lift



Fully Furnished space



Meeting Room



Fitted Kitchenette



Demised WCs

















### LOCATION

The building is prominently situated on the west side of Dover Street close to its junction with Hay Hill and Piccadilly to the south, just minutes away from Berkeley Square. Dover Street is notable for its Georgian architecture and is an attractive and vibrant thoroughfare within the heart of Mayfair. The transport links are excellent with Green Park (Jubilee & Victoria lines) and Piccadilly Circus (Piccadilly & Northern lines) underground stations all within comfortable walking distance of the property.

## **TERMS**

Rent: £152,000 pax (£105.00 per sq ft)

Business Rates: £55,146 payable (£38.00 per sq ft).

Service charge: Estimated for current year £21,165

(£14.00 psf)

The space is offered fully furnished.

Lease: A new lease available by arrangement.

EPC: B