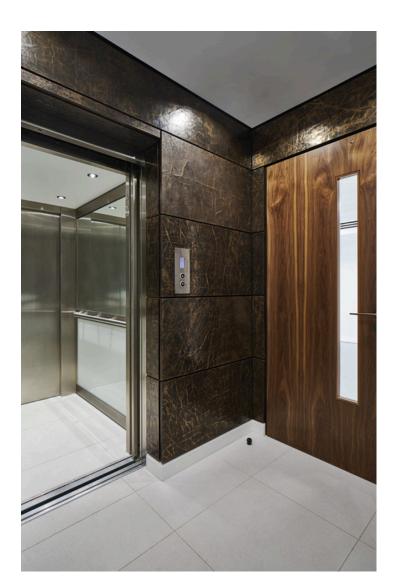

## DESCRIPTION

This luxury self contained office floor sits behind an attractive period style facade, in which amenities incorporate a 4 person passenger lift and a VRV air conditioning system in the ceiling.

## **AMENITIES**

Four person passenger lift

Fully Furnished space

Meeting Room

Fitted Kitchenette

Demised WCs