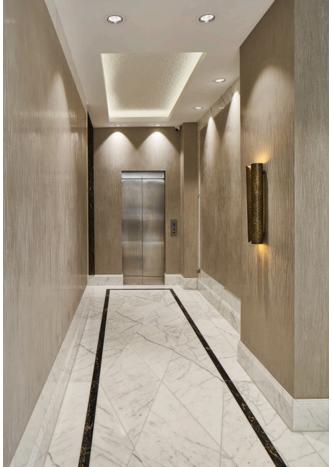

## DESCRIPTION

This luxury self contained office floor sits behind an attractive period style facade, in which amenities incorporate a 4 person passenger lift and a VRV air conditioning system in the ceiling.

## **AMENITIES**

Four person passenger lift

Fully Furnished space

Meeting Room

Fitted Kitchenette

Demised WCs