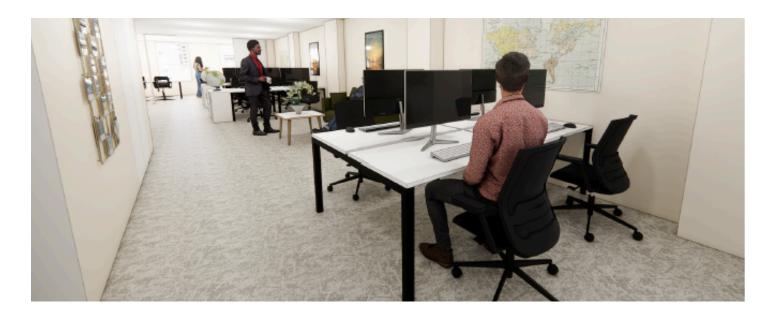

## **Desks**

- 6 back to back desks
- 2 desks with cupboard space
- Cable management

The third floor has a net floor area of 1,445 sq ft and is column free, partially fitted & fully furnished.